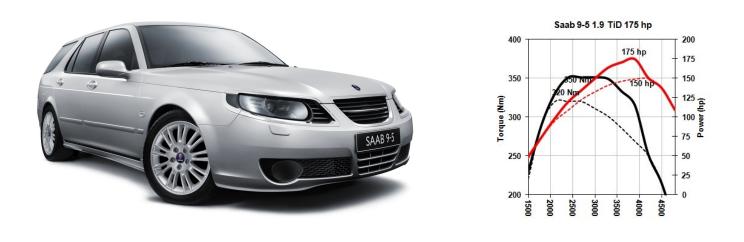

## 9-5 1.9 Tid 16v

2006-2010 MY

175HP/350Nm Performance upgrade1.9TiD 16v manual 2700064011.9Tid 16v automatic 270006411

The enormous effort made by Hirsch Performance to develop the diesel performance upgrades has paid off. With the Hirsch Performance software upgrade for the variable turbo geometry 1.9 TiD engine, the torque is generous already at low rpm's, and accelerations are delivered smoothly, without running out of power too early at high rpm's. Extensive durability tests both in the test bench and on the road ensure a very high reliability, and the driving performance matches a petrol car, but with unbeatable economy.