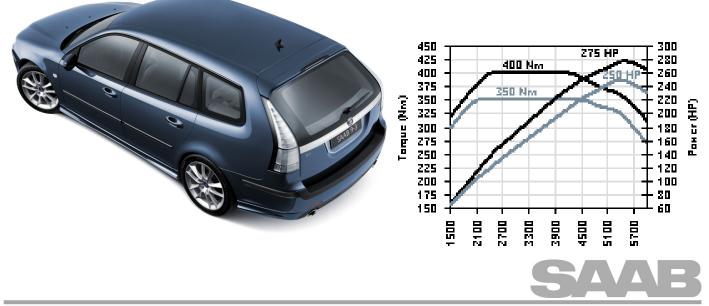

9-3 2.8 V6

2006-2010 MY

275HP/400Nm Performance upgrade 2.8V6 **manual** 270006301 2.8V6 **automatic** 270006351

For the driver who appreciates ample low-range torque and a smooth-running engine, the twin scroll V6 engine is the engine of choice.

No other engine in the Saab range offers such smoothness and such a wide rpm range with full torque.

With the software performance upgrade from Hirsch Performance, the pedal response is improved, and the torque is increased to provide the feeling of a smoothly accelerating aircraft.

In its upgraded form, the engine provides enough effortless power to make any Autobahn excursions at full speed both relaxed and pleasant.